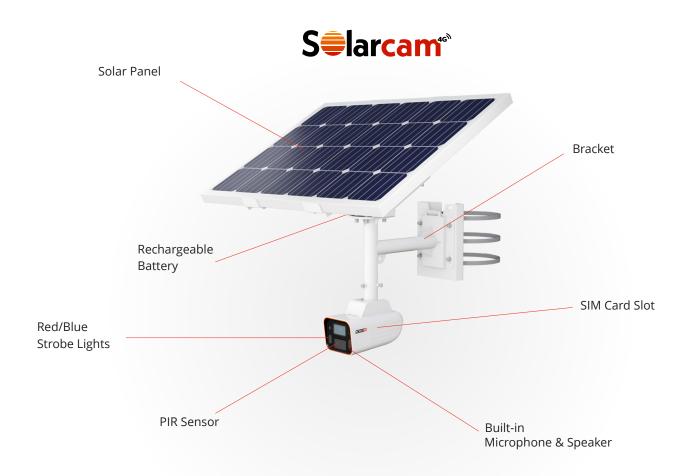

## **Technology Overview**

Our Solar Cellular IP Camera is a reliable and flexible security solution that uses solar power, whether direct **sunlight** or just regular **daylight**, ensuring continuous operation without needing **external power sources**. Its **durable aluminium** and **polycarbonate** construction **maintains cellular signal integrity** and withstands harsh weather conditions.

## Connectivity

Our Solar Camera has **built-in cellular connectivity**, allowing remote installation and seamless integration into existing security systems. It has an RS-485 connection, operates on a 12V power supply, and features an ethernet port for setup purposes. It **supports all SIM cards** and prioritizes **automatic 4G** connections with back-support 3G, though users can configure the APN for static IP use.

## Weather-Resistant Design

The Solar Cellular IP Camera is engineered to withstand nature's elements, featuring robust housing crafted from durable aluminum and polycarbonate. It guarantees **consistent performance** and is designed to excel in any environment, regardless of rain, snow, or extreme temperatures. The camera's **IP65 rating** and the solar panel's **IP67** rating ensure it remains **constantly powered and ready for operation**.

## **Recording Capabilities**

With the Solar Cellular IP Camera, you can store your events securely. The camera is equipped with an **internal storage card of 32GB MMC**, which is ideal for storing essential events and footage. Additionally, you can expand your storage capacity with a **local Micro SD card slot supporting up to 256GB**. This ensures more than enough event and schedule recording space, providing flexibility and convenience in managing your surveillance data.

# **Specification Highlights**

Max. resolution: 4MP (2560×1440) Lens: 3.6mm 92° Horizontal 24/7 Full-Color Day Mode

2 High-Power White LED: Full power: 20m Low power: 10m

Red/Blue Strobe lights

1-Way Audio Audio in and **Built-in Microphone & Speaker** 

**General Analytics**: Camera Tampering

AI (Object Recognition): DDA Sterile Area, DDA Line Crossing PIR: Angle - Horizontal 82° / Vertical 50° Range – up to 15m IP65 Rating for IP camera / IP67 Rating for Solar Panel