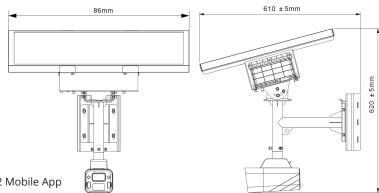

# **Specification Highlights**

Max. resolution: 4MP (2560×1440) Lens: 3.6mm 92° Horizontal 24/7 Full-Color Day Mode

2 High-Power White LED: Full power: 20m Low power: 10m

Red/Blue Strobe lights

1-Way Audio Audio in and **Built-in Microphone & Speaker** 

**Remote Monitoring**: IE Browsing, VMS Software, Provision Cam2 Mobile App

Provision-ISR

11 Atir Yeda St, Kfar Sava, Israel

Postal Code: 4442510 Tel: (972-9) 741 7511 Fax: (972-9) 745 7182

Web: www.provision-isr.com