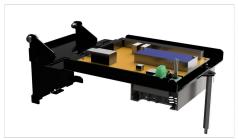

### **Technical Details**

Tray with Lidsensor (without cover plate)

Tray with optional DC/DC converter 60W mounted on bottom and Sentrion alarm card on top

## Design

The Auxiliary Tray with Hinge and Lid are black powder coated sheet metalparts. Gives a robust design for added electronic parts as the included lid sensor. Optional DC/DC converter 110 to 24V 60W as well as Sentrion S4 Duo alarm card from Third party Source.