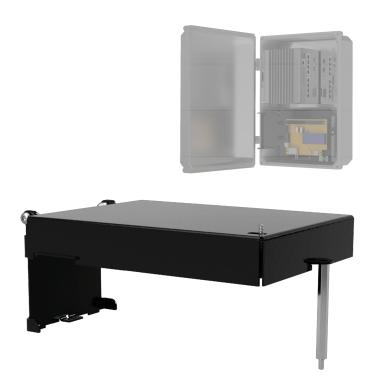

# **Auxiliary Tray with Lid Sensor**

Tray for mounting of additional parts into the HAN E10

## **Application**

The auxiliary tray is an optimized carrier for mounting added parts for security system into the E10 box of Hexatronics InOne. Equiped with a sensor for lid opening, prepared for local DC/DC converter for Auxiliary electronics.

## Design

The Auxiliary Tray with Hinge and Lid are black powder coated sheet metalparts. Gives a robust design for added electronic parts as the included lid sensor. Optional DC/DC converter 110 to 24V 60W as well as Sentrion S4 Duo alarm card from Third party Source.