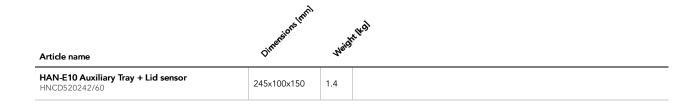

by two screws
- Cable strain relief



## **Application**

The auxiliary tray is an optimized carrier for mounting added parts for security system into the E10 box of Hexatronics InOne. Equiped with a sensor for lid opening, prepared for local DC/DC converter for Auxiliary electronics.

## Design

The Auxiliary Tray with Hinge and Lid are black powder coated sheet metalparts. Gives a robust design for added electronic parts as the included lid sensor. Optional DC/DC converter 110 to 24V 60W as well as Sentrion S4 Duo alarm card from Third party Source.

#### **Technical Information**

**Product Color** Black

### **Technical Details**



Tray with Lidsensor (without cover plate)



Tray with optional DC/DC converter 60W mounted on bottom and Sentrion alarm card on top



## **Articles**