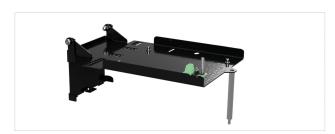

### **Technical Details**

Tray with Lidsensor (without cover plate)

Tray with optional DC/DC converter 60W mounted on bottom and Sentrion alarm card on top