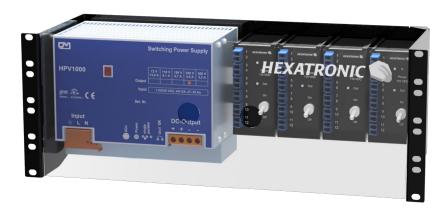

## **Application**

The mounting frame for the Hexatronic InOne Hybrid Distribution Node handles all necessary components for power feeding and fiber termination of the InOne fiber cables. Hybrid termination panels (hybrid ODFs), power rectifiers and redundancy controllers are easily arranged in the same frame module.

### Design

The mounting frame is designed for mounting into 19" frames. Power and fiber termination modules are mounted in the integrated DIN-rail. The frame is delivered with a protective transparent cover.