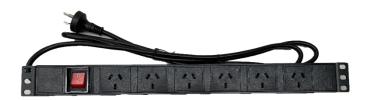

## **KEY FEATURES – HORIZONTAL POWER RAIL**

- Horizontal Rackmount 1RU Rail
- ♦ On/Off Switch
- ♦ 2m Power Cord
- Max Current: 10 Amp 3-Pin Australian Plug
- ♦ Rated Voltage: 220-250V & 50-60Hz
- ♦ Max Output Power: 2500W
- ♦ Mounting holes at both ends of the unit
- ♦ Dimensions: 448.3 x 45.8 x 45mm
- ♦ Compliant: CE, RoHS, REACH, ISO9001:2015
- ♦ Colour: Black