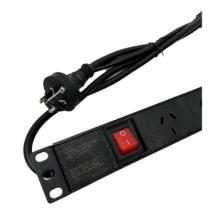

## **KEY FEATURES – HORIZONTAL POWER RAIL**

- Horizontal Rackmount 1RU Rail
- ♦ On/Off Switch
- ♦ 2m Power Cord
- Max Current: 10 Amp 3-Pin Australian Plug
- ♦ Rated Voltage: 220-250V & 50-60Hz
- ♦ Max Output Power: 2500W
- ♦ Mounting holes at both ends of the unit
- ♦ Dimensions: 448.3 x 45.8 x 45mm
- ♦ Compliant: CE, RoHS, REACH, ISO9001:2015
- ♦ Colour: Black