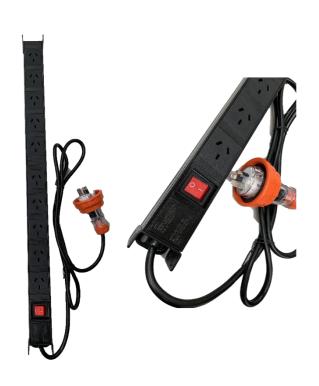

## **KEY FEATURES – VERTICAL POWER RAIL**

- Vertical Rackmount 10 port Rail
- ♦ On/Off Switch
- ♦ 2m Power Cord
- Max Current: 15 Amp Captive PlugRated Voltage: 220-250V & 50-60Hz
- ♦ Max Output Power: 3750W
- ♦ Mounting holes at both ends of the unit
- ♦ Dimensions: 693.8 x 45.8 x 48.7mm
- ♦ Compliant: CE, RoHS, REACH, ISO9001:2015
- ♦ Colour: Black