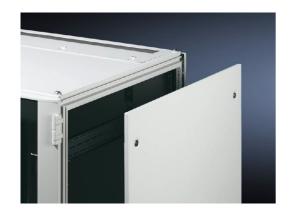

## Side panel, lockable for TS, TS IT – DK 7824.220

created: 11.08.2016 on www.rittal.com/com-en

| Product description         |                                                                                                 |
|-----------------------------|-------------------------------------------------------------------------------------------------|
| Description:                | Simply locate from above. Lock with security lock no. 3524 E. Earthing bolt with contact track. |
| Material:                   | Sheet steel                                                                                     |
| Surface finish:             | Spray-finished                                                                                  |
| Colour:                     | RAL 7035                                                                                        |
| Supply includes:            | 2 side panels each with 4 security locks no. 3524 E                                             |
| Packs of:                   | 2 pc(s).                                                                                        |
| EAN:                        | 4028177302808                                                                                   |
| Customs tariff number:      | 94039010                                                                                        |
| e Cl@ss 5.1:                | 27182101                                                                                        |
| eCl@ss 7.0:                 | 27182101                                                                                        |
| ETIM 6.0:                   | EC002524                                                                                        |
| ETIM 6.0:  Product features | EC002524                                                                                        |

## roduct features

To fit: Enclosure type: TS

Enclosure type: TS IT Height: = 2200 mm

© Rittal 2016

Depth: = 1000 mm

62.1 kg Weight/pack:

**Downloads** 

Instructions EN, DE **Documentation:** 