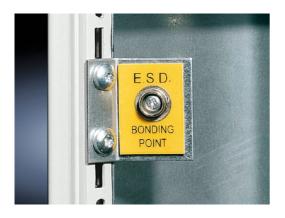

## ESD connection point – DK 7752.950 created: 11.08.2016 on www.rittal.com/com-en

| Product description       |                                                                                                                                                                                                                                                                                                                                       |
|---------------------------|---------------------------------------------------------------------------------------------------------------------------------------------------------------------------------------------------------------------------------------------------------------------------------------------------------------------------------------|
| Description:              | Dangerously high potential differences can occur during maintenance or conversion work on the enclosure. To protect sensitive electronic components, this standardised connection point (push-button) provides potential equalisation. The connection point is directly conductively connected to the enclosure frame via two screws. |
| Material:                 | Sheet steel                                                                                                                                                                                                                                                                                                                           |
| Surface finish:           | Zinc-plated                                                                                                                                                                                                                                                                                                                           |
| Supply includes:          | Assembly parts                                                                                                                                                                                                                                                                                                                        |
| Packs of:                 | 1 pc(s).                                                                                                                                                                                                                                                                                                                              |
| EAN:                      | 4028177325227                                                                                                                                                                                                                                                                                                                         |
| Customs tariff<br>number: | 73269098                                                                                                                                                                                                                                                                                                                              |
| eCl@ss 5.1:               | 27189215                                                                                                                                                                                                                                                                                                                              |
| eCl@ss 7.0:               | 27140320                                                                                                                                                                                                                                                                                                                              |
| ETIM 6.0:                 | EC002625                                                                                                                                                                                                                                                                                                                              |
| Product features          |                                                                                                                                                                                                                                                                                                                                       |
| Weight/pack:              | 0.04 kg                                                                                                                                                                                                                                                                                                                               |