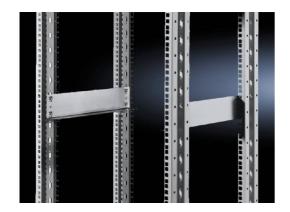

## Rittal - The System.

Faster – better – everywhere.

Continuous slide rail for two pairs of 482.6 mm (19") mounting angles – DK 7402.000

## Continuous slide rail for two pairs of 482.6 mm (19") mounting angles – DK 7402.000 created: 10.08.2016 on www.rittal.com/com-en

| Product description    |                                                                                                                                                                                                                                                                |
|------------------------|----------------------------------------------------------------------------------------------------------------------------------------------------------------------------------------------------------------------------------------------------------------|
| Description:           | To support heavy equipment in the Data Rack. The mounting dimensions of the slide rails were selected to enable them to be combined with 500 mm deep, 482.6 mm (19") component shelves. The mounting distance of the 482.6 mm (19") mounting angles is 350 mm. |
| Material:              | Sheet steel                                                                                                                                                                                                                                                    |
| Surface finish:        | Zinc-plated                                                                                                                                                                                                                                                    |
| Note:                  | Requirement: Second pair of mounting angles.                                                                                                                                                                                                                   |
| Packs of:              | 2 pc(s).                                                                                                                                                                                                                                                       |
| EAN:                   | 4028177187177                                                                                                                                                                                                                                                  |
| Customs tariff number: | 73269098                                                                                                                                                                                                                                                       |
| eCl@ss 5.1:            | 27182504                                                                                                                                                                                                                                                       |
| e Cl@ss 7.0:           | 27182590                                                                                                                                                                                                                                                       |
| ETIM 6.0:              | EC000386                                                                                                                                                                                                                                                       |