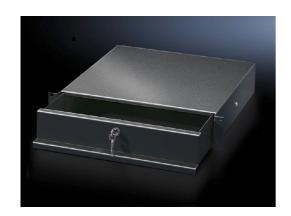

## **Drawer for one 482.6 mm (19") mounting level – DK** 5502.325

created: 12.08.2016 on www.rittal.com/com-en

| Product description    |                                                                                                                                                               |
|------------------------|---------------------------------------------------------------------------------------------------------------------------------------------------------------|
| Description:           | For front attachment to mounting angles, 482.6 mm (19"). With cover and telescopic slides to accommodate assignment lists, operating manuals and small parts. |
| Material:              | Sheet steel                                                                                                                                                   |
| Colour:                | RAL 9005                                                                                                                                                      |
| Supply includes:       | Fully assembled<br>Security lock 12321                                                                                                                        |
| Packs of:              | 1 pc(s).                                                                                                                                                      |
| EAN:                   | 4028177679399                                                                                                                                                 |
| Customs tariff number: | 73269098                                                                                                                                                      |
| eCl@ss 5.1:            | 27189219                                                                                                                                                      |
| eCl@ss 7.0:            | 27189261                                                                                                                                                      |
| ETIM 6.0:              | EC002620                                                                                                                                                      |
| Product features       |                                                                                                                                                               |